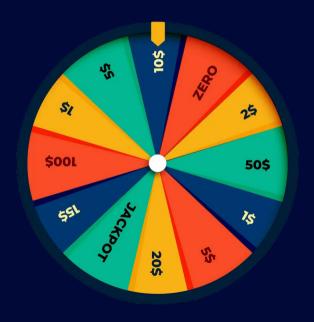

## WORK FROM HOME

#### Earn Daily Real Cash





#### Enter your Email

Enter your Email

### **SIGN IN**



# **Spin**Wallet Balance

Deposits: 50

**Add Spin** 

Winnings: 00

#### Withdraw



## Setting



### Term and Condition



## Privacy Policy



### Share



# **Spin**Wallet Balance

Deposits: 50

Winnings: 00

Minimum Deposite Amount 99

Select Deposite Ammount

99 149 199

Deposit

Close

=

# **Spin**Wallet Balance

Deposits: 50

#### **Add Spin**

Minimum Withdraw Amount 300
Paytm / Gpay

Enter Phone Number Without +91

**Enter Ammount** 

**Deposit** 

Close

09 09 04



# **Spin**Wallet Balance

Deposits: 50

**Add Spin** 



### Congratulations! You Win 90

Thanks For A Playing

One More Spin

Later





Deposits: 50

**Add Spin** 

Winnings: 00

Home

Setting